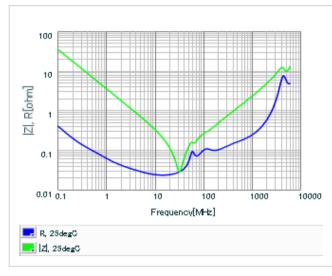

#### DC bias characteristics

Capacitance - temperature characteristics

S parameter (Smith chart S11)

AC voltage characteristics

2 of 2

This PDF data has only typical specifications because there is no space for detailed specifications.