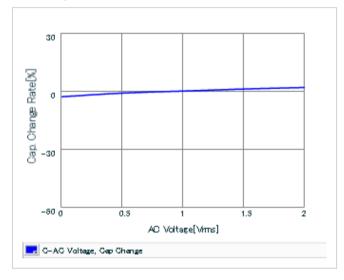

#### DC bias characteristics

Capacitance - temperature characteristics

S parameter (Smith chart S11)

AC voltage characteristics

2 of 2

This PDF data has only typical specifications because there is no space for detailed specifications.