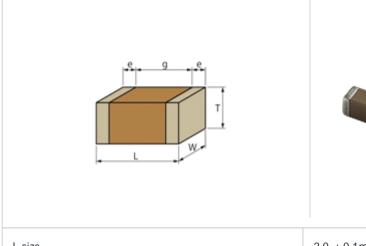

### Shape

| 9    |  |
|------|--|
| El I |  |

| L size                                | 2.0 ±0.1mm   |
|---------------------------------------|--------------|
| W size                                | 1.25 ±0.1mm  |
| T size                                | 1.25 ±0.1mm  |
| External terminal width e             | 0.2 to 0.7mm |
| Distance between external terminals g | 0.7mm min.   |
| Size code in inch(mm)                 | 0805 (2012)  |