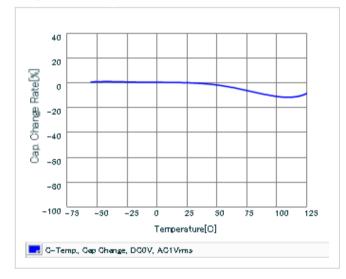

#### DC bias characteristics

Capacitance - temperature characteristics

S parameter (Smith chart S11)

AC voltage characteristics

2 of 2

This PDF data has only typical specifications because there is no space for detailed specifications.